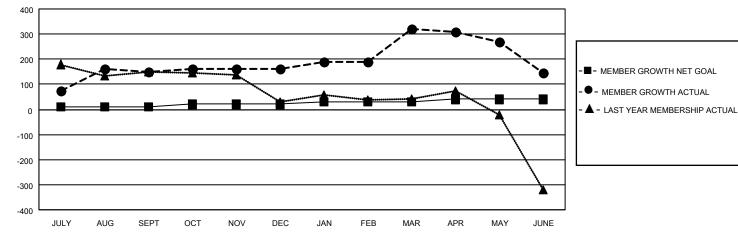

## LOCATION INDIA

District 321B1

Results as of: 6/30/2023

| Clubs                 |               |           |               | Members               |                       |                         |                                                    |
|-----------------------|---------------|-----------|---------------|-----------------------|-----------------------|-------------------------|----------------------------------------------------|
| RESULTS FOR 2022-2023 |               |           |               | RESULTS FOR 2022-2023 |                       |                         |                                                    |
| QUARTER               | NEW CLUB GOAL | NEW CLUBS | DROPPED CLUBS | QUARTER               | ER GROWTH NET<br>GOAL | MEMBER GROWTH<br>ACTUAL | DROPPED<br>MEMBERS ACTUAL<br>(including transfers) |
| JULY/AUG/SEPT         | 2             | 5         | 0             | JULY/AUG/SEPT         | 10                    | 204                     | 46                                                 |
| OCT/NOV/DEC           | 1             | 2         | 1             | OCT/NOV/DEC           | 10                    | 74                      | 62                                                 |
| JAN/FEB/MAR           | 1             | 1         | 0             | JAN/FEB/MAR           | 10                    | 198                     | 34                                                 |
| APR/MAY/JUNE          | 1             | 2         | 2             | APR/MAY/JUNE          | 10                    | 178                     | 341                                                |