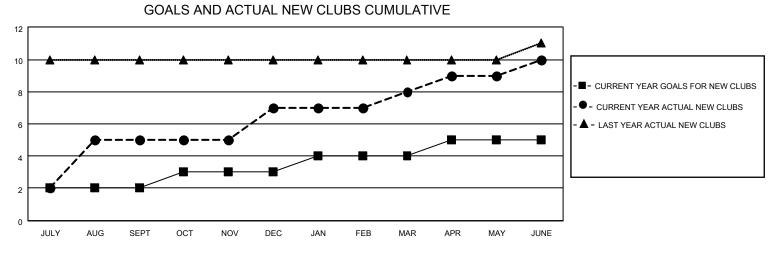

## LOCATION INDIA

District 321B1

Results as of: 6/30/2023

| Clubs                 |               |           |               | Members               |                       |                         |                                                    |
|-----------------------|---------------|-----------|---------------|-----------------------|-----------------------|-------------------------|----------------------------------------------------|
| RESULTS FOR 2022-2023 |               |           |               | RESULTS FOR 2022-2023 |                       |                         |                                                    |
| QUARTER               | NEW CLUB GOAL | NEW CLUBS | DROPPED CLUBS | QUARTER               | ER GROWTH NET<br>GOAL | MEMBER GROWTH<br>ACTUAL | DROPPED<br>MEMBERS ACTUAL<br>(including transfers) |
| JULY/AUG/SEPT         | 2             | 5         | 0             | JULY/AUG/SEPT         | 10                    | 204                     | 46                                                 |
| OCT/NOV/DEC           | 1             | 2         | 1             | OCT/NOV/DEC           | 10                    | 74                      | 62                                                 |
| JAN/FEB/MAR           | 1             | 1         | 0             | JAN/FEB/MAR           | 10                    | 198                     | 34                                                 |
| APR/MAY/JUNE          | 1             | 2         | 2             | APR/MAY/JUNE          | 10                    | 178                     | 341                                                |